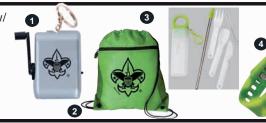

Baseball (2pack) w/ BSA® Branding

BSA® Branding

Cinch Backpack w/ BSA® Branding 3 - Retractable Straw &

Utensil Set 4 - Color Changing Watch/ Pedometer

**0.1 -** Popcorn Sale Patch Sell any item

Grab Bags - Be surprised - Each Grab Bag is valued at 50% more than the other prizes within that level. The prizes included in each Grab Bag may not be pictured on this brochure. Grab Bags within each shipment to each Unit