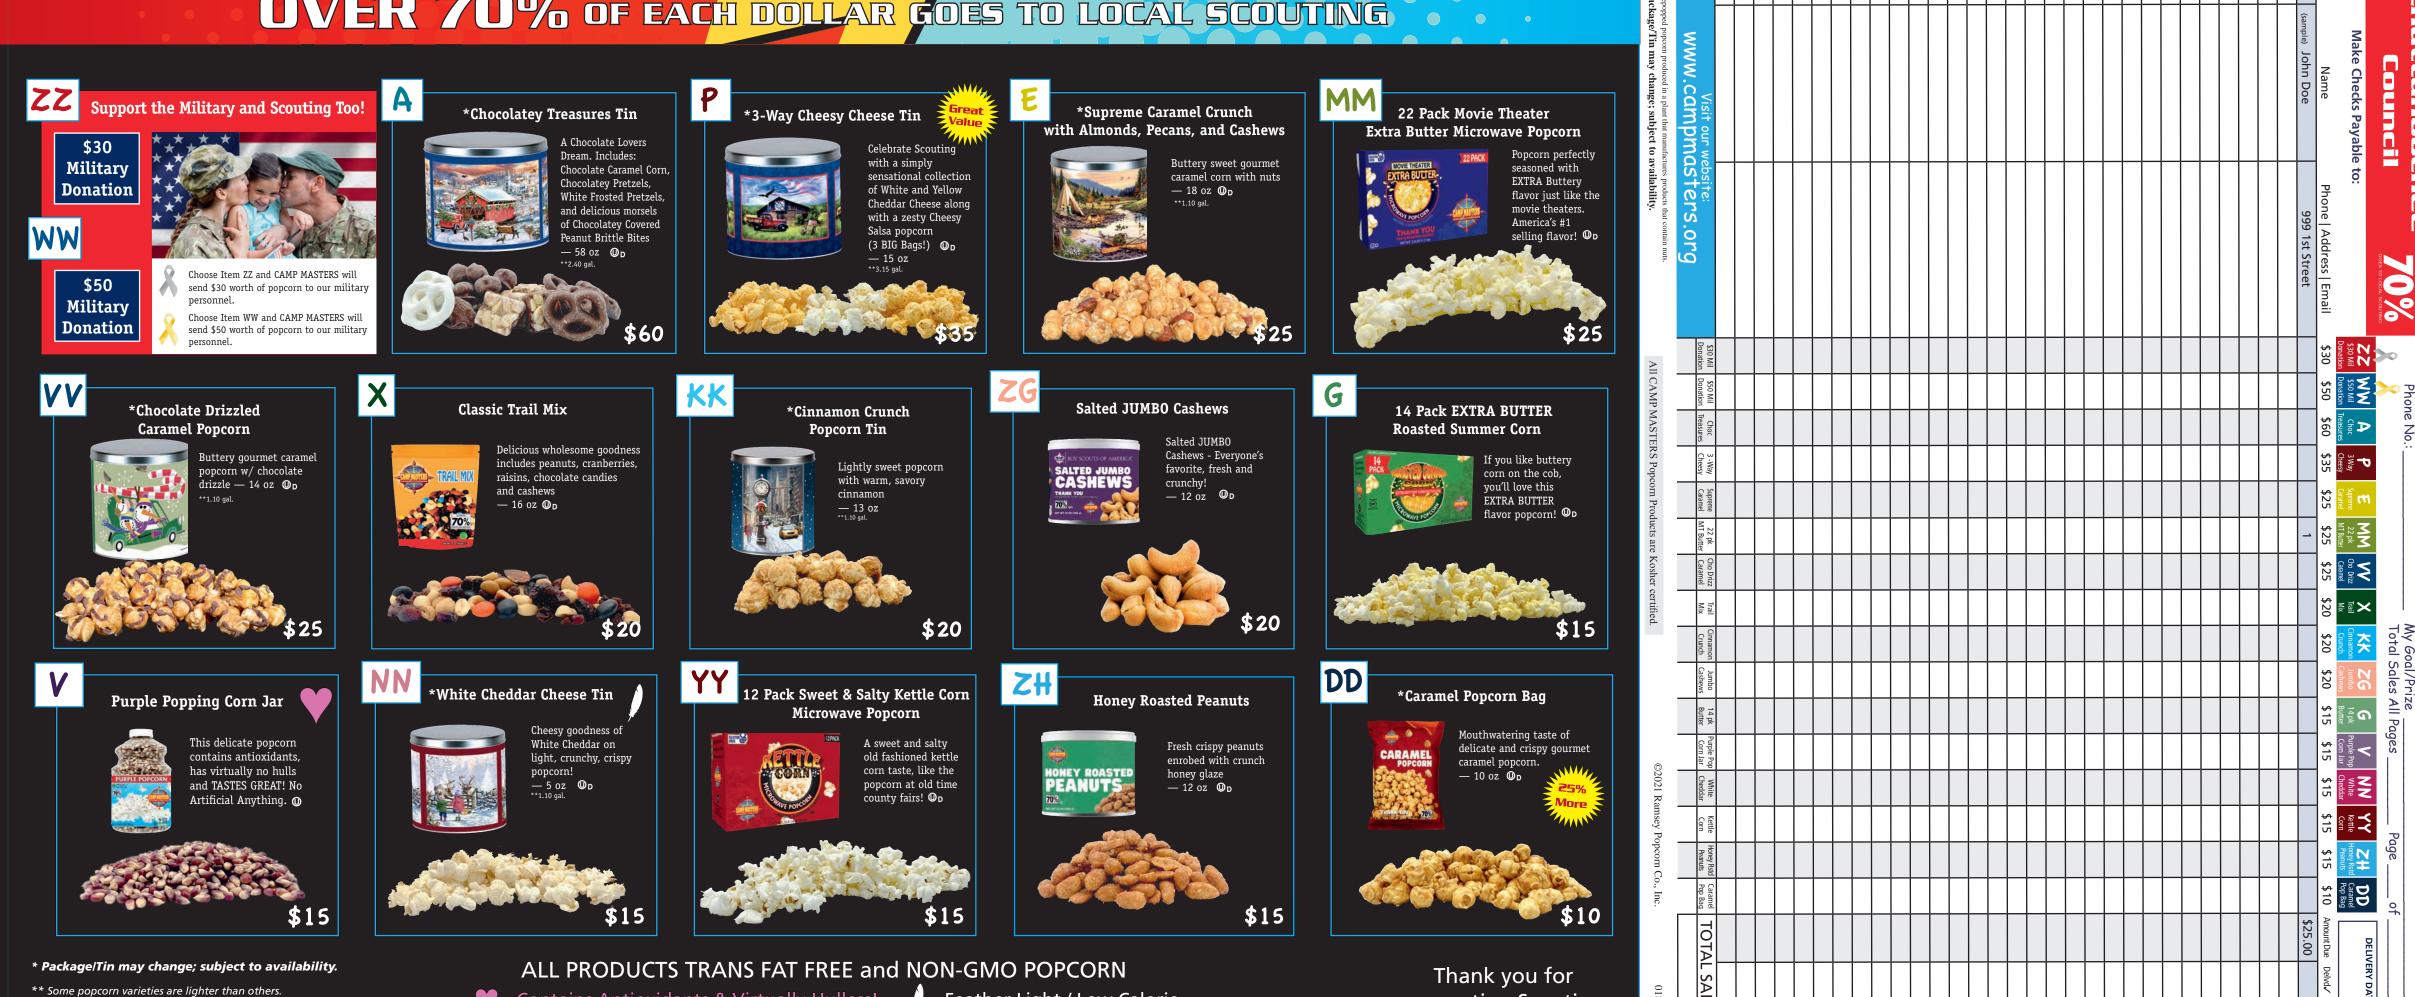

# OVER 70% OF EACH DOLLAR GOES TO LOCAL SCOUTING

• Contains Antioxidants & Virtually Hulless!

Popcorn weight is measured in ounces. Volume of tins is measured in gallons.

- Feather Light / Low Calorie

supporting Scouting